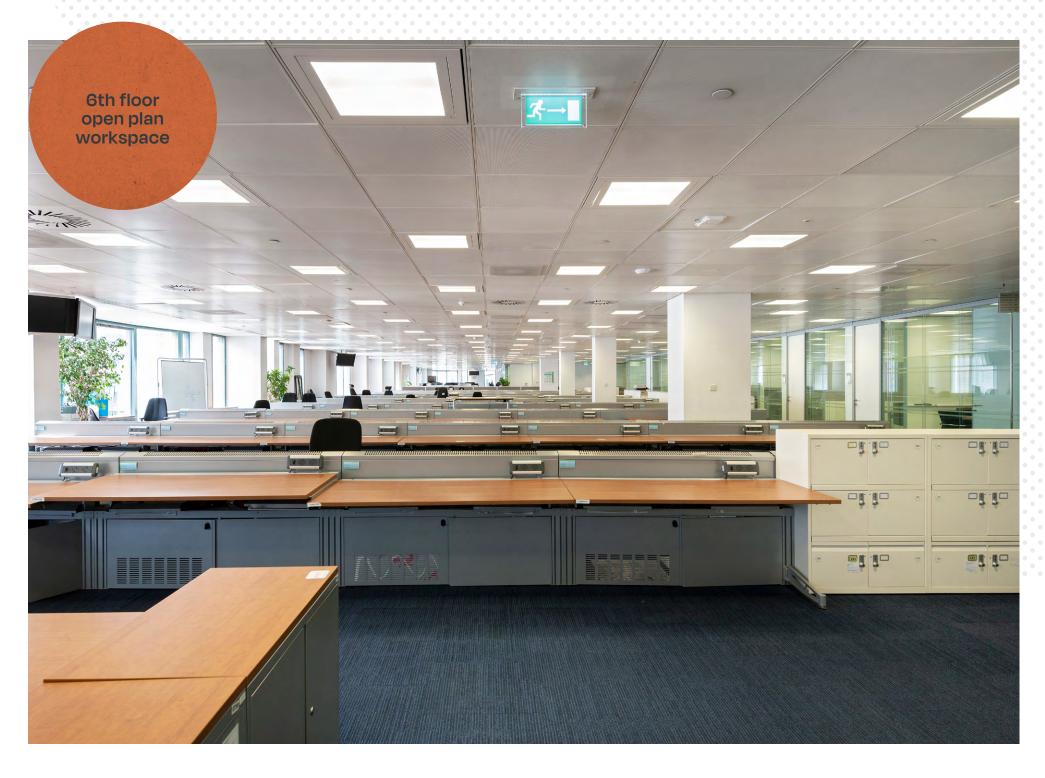

### Office

Space plan

56,321 sq ft / 5,232 sq m

| Occupancy ratio           | 1:6.1 sq m |
|---------------------------|------------|
| Reception                 | 1          |
| 10-12 person meeting room | 2          |
| 8 person meeting room     | 4          |
| 4-6 person meeting rooms  | 11         |
| 2 person private offices  | 2          |
| 1 person private offices  | 19         |
| Open plan workstations    | 852        |
|                           |            |

| Office |
|--------|
| Core   |

NORTH

Cabot Square North Colonnade