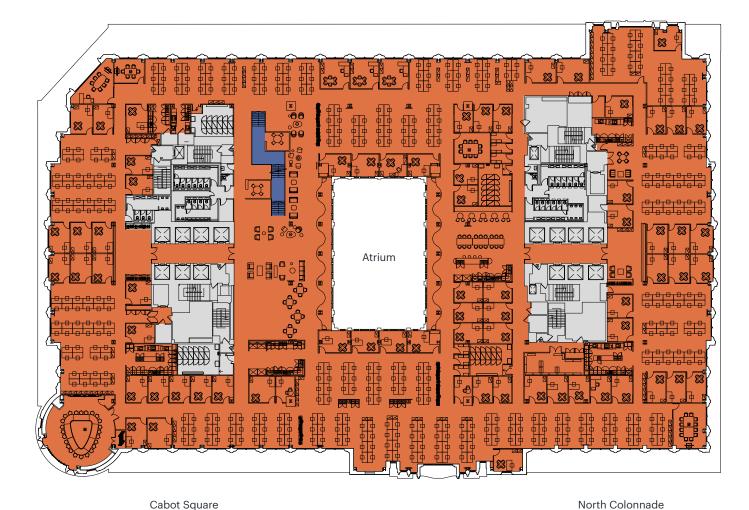

### Office

Space plan

56,321 sq ft / 5,232 sq m

| Occupancy ratio           | 1:6.1 sq m |
|---------------------------|------------|
| Reception                 | 1          |
| 10-12 person meeting room | 2          |
| 8 person meeting room     | 4          |
| 4-6 person meeting rooms  | 11         |
| 2 person private offices  | 2          |
| 1 person private offices  | 19         |
| Open plan workstations    | 852        |
|                           |            |

| Office |
|--------|
| Core   |

NORTH

Cabot Square North Colonnade