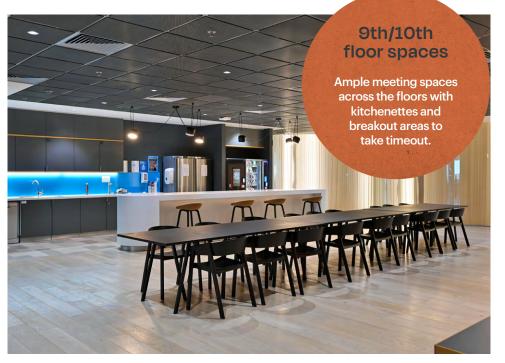

2 floors benefiting from enhanced floor to ceiling height

**Ground floor** meeting rooms suite

Ability for dedicated private entrance. **Dual access from** North Colonnade and Cabot Square entrances.

Adjacent to a range of amenity on Cabot Square

Adjacent to the Canary Wharf DLR and a short walk from the new Elizabeth Line Station

Showers, bike racks, lockers and car parking spaces