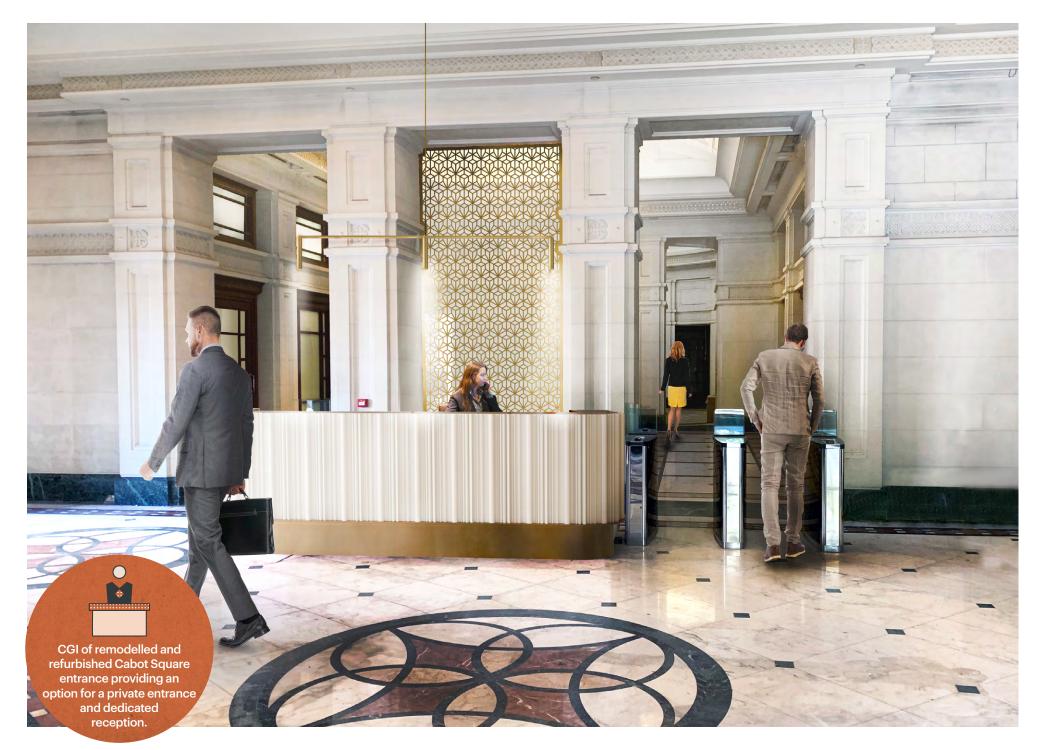

2 floors benefiting from enhanced floor to ceiling height

**Ground floor** meeting rooms suite

Ability for dedicated private entrance. **Dual access from** North Colonnade and Cabot Square entrances.

Adjacent to a range of amenity on Cabot Square