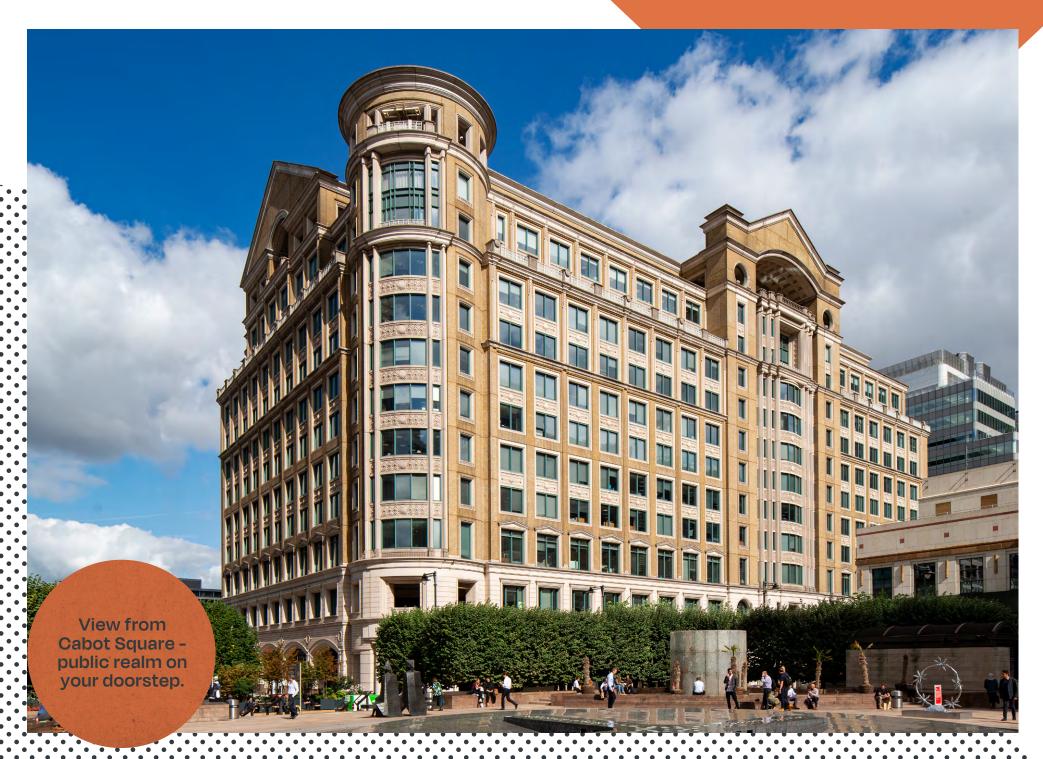

# Get to work...

5 North Colonnade – a landmark headquarters building at the heart of Canary Wharf.

**Fully fitted** 

Fully flexible terms until 2032

12,500 - 558,408 sq ft over eleven floors

Average floor size of 50,000-60,000 sq ft

2 floors benefiting from enhanced floor to ceiling height

**Ground floor** meeting rooms suite

Ability for dedicated private entrance. **Dual access from** North Colonnade and Cabot Square entrances.

Adjacent to a range of amenity on Cabot Square