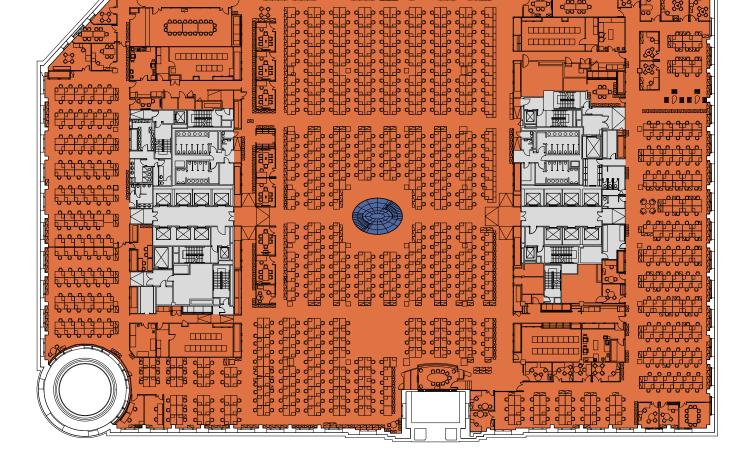

### Space plan

### Office

52,848 sq ft / 4,910 sq m

| Open plan workstations     | 510 |
|----------------------------|-----|
| 1 person private offices   | 73  |
| 3-4 person meeting rooms   | 2   |
| 6 person meeting rooms     | 32  |
| 10-12 person meeting rooms | 3   |
| 22-24 person meeting rooms | 2   |
| Reception                  | 1   |
|                            |     |

| Occupancy ratio | 1:9.6 sq m |
|-----------------|------------|
| •               |            |

Office

Core

Connecting staircase to 9th floor

North Colonnade