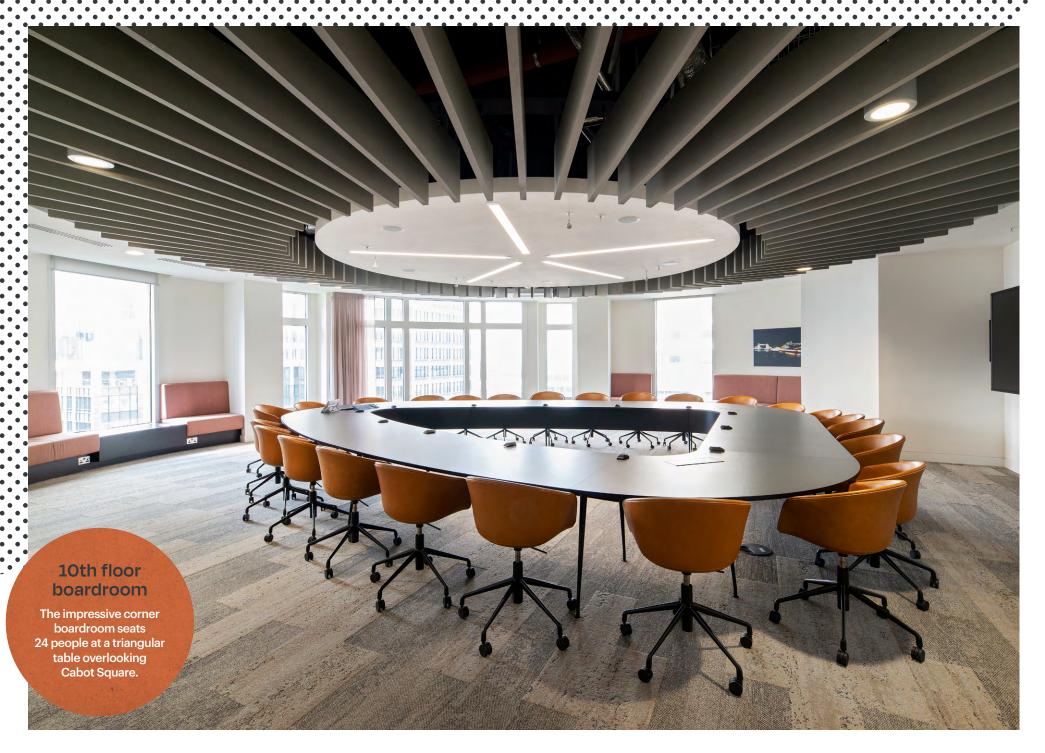

### Office

Space plan

56,321 sq ft / 5,232 sq m

| Occupancy ratio           | 1:6.1 sq m |
|---------------------------|------------|
| Reception                 | 1          |
| 10-12 person meeting room | 2          |
| 8 person meeting room     | 4          |
| 4-6 person meeting rooms  | 11         |
| 2 person private offices  | 2          |
| 1 person private offices  | 19         |
| Open plan workstations    | 852        |
|                           |            |