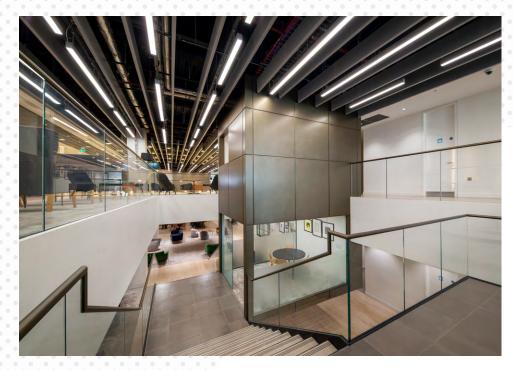

the heart of Canary Wharf.

**Fully fitted** 

Fully flexible terms until 2032

12,500 - 558,408 sq ft over eleven floors

Average floor size of 50,000-60,000 sq ft











# 

### All in the details

Specified to a high standard throughout, with a wealth of amenities nearby and flexible terms.



No VAT payable on the rent



Fully fitted and furnished accommodation across all 11 floors

2 floors benefiting from enhanced floor to ceiling height



**Ground floor** meeting rooms suite



Ability for dedicated private entrance. **Dual access from** North Colonnade and Cabot Square entrances.



Adjacent to a range of amenity on Cabot Square



Adjacent to the Canary Wharf DLR and a short walk from the new Elizabeth Line Station



Showers, bike racks, lockers and car parking spaces















## FIVE NORTH COLONNADE

| Floor | Use                 | Status       | sq ft   | sq m   |
|-------|---------------------|--------------|---------|--------|
| M1    | Mezzanine           | Fully Fitted | 5,141   | 478    |
| 10    | Office              | Fully Fitted | 52,848  | 4,910  |
| 9     | Office              | Fully Fitted | 52,011  | 4,832  |
| 8     | Office              | Fully Fitted | 59,924  | 5,567  |
| 7     | Office              | Fully Fitted | 55,899  | 5,193  |
| 6     | Office              | Fully Fitted | 56,321  | 5,232  |
| 5     | Office              | Fully Fitted | 24,831  | 2,307  |
| 4     | Office              | Fully Fitted | 53,712  | 4,990  |
| 3     | Office              | Fully Fitted | 60,095  | 5,583  |
| 2     | Office              | Fully F