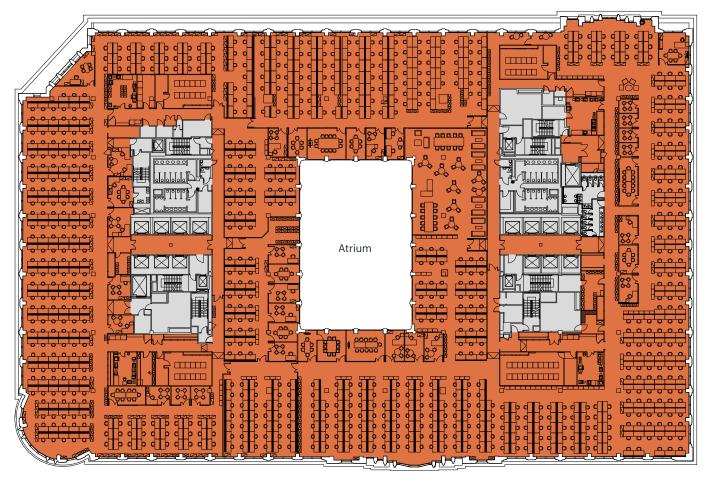

### Office

Space plan

56,321 sq ft / 5,232 sq m

| Occupancy ratio           | 1:6.1 sq m |
|---------------------------|------------|
| Reception                 | 1          |
| 10-12 person meeting room | 2          |
| 8 person meeting room     | 4          |
| 4-6 person meeting rooms  | 11         |
| 2 person private offices  | 2          |
| 1 person private offices  | 19         |
| Open plan workstations    | 852        |
|                           |            |

| Office |
|--------|
| Core   |

NORTH

Cabot Square North Colonnade