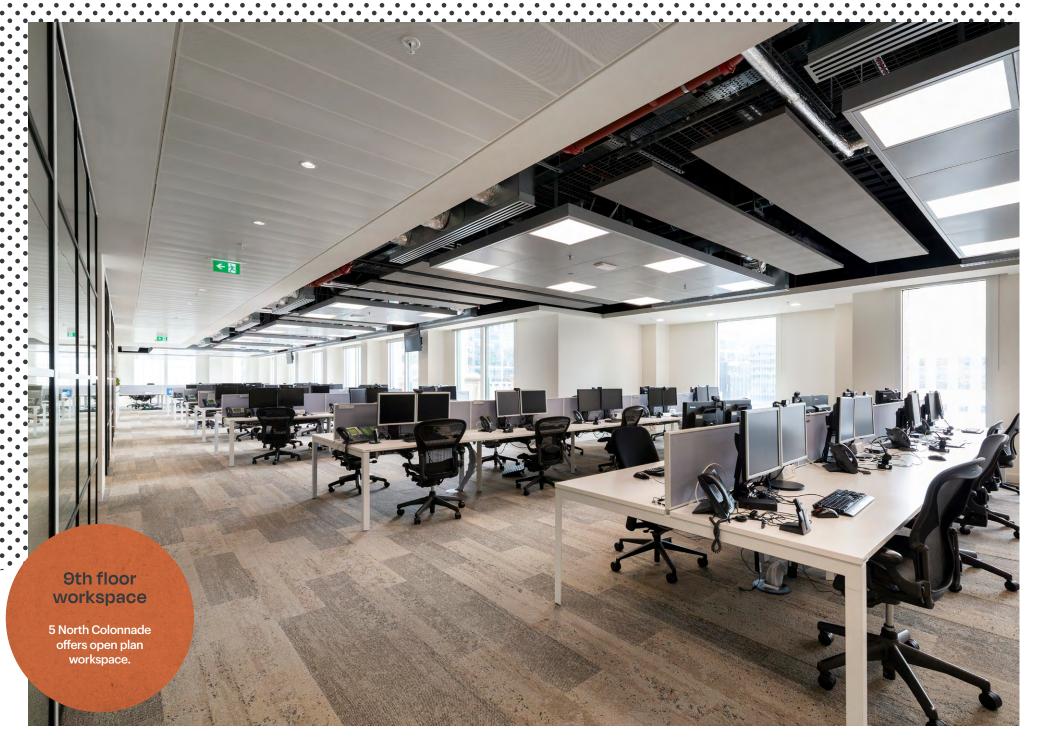

### All in the details

Specified to a high standard throughout, with a wealth of amenities nearby and flexible terms.

No VAT payable on the rent

Fully fitted and furnished accommodation across all 11 floors

2 floors benefiting from enhanced floor to ceiling height

**Ground floor** meeting rooms suite

Ability for dedicated private entrance. **Dual access from** North Colonnade and Cabot Square entrances.

Adjacent to a range of amenity on Cabot Square