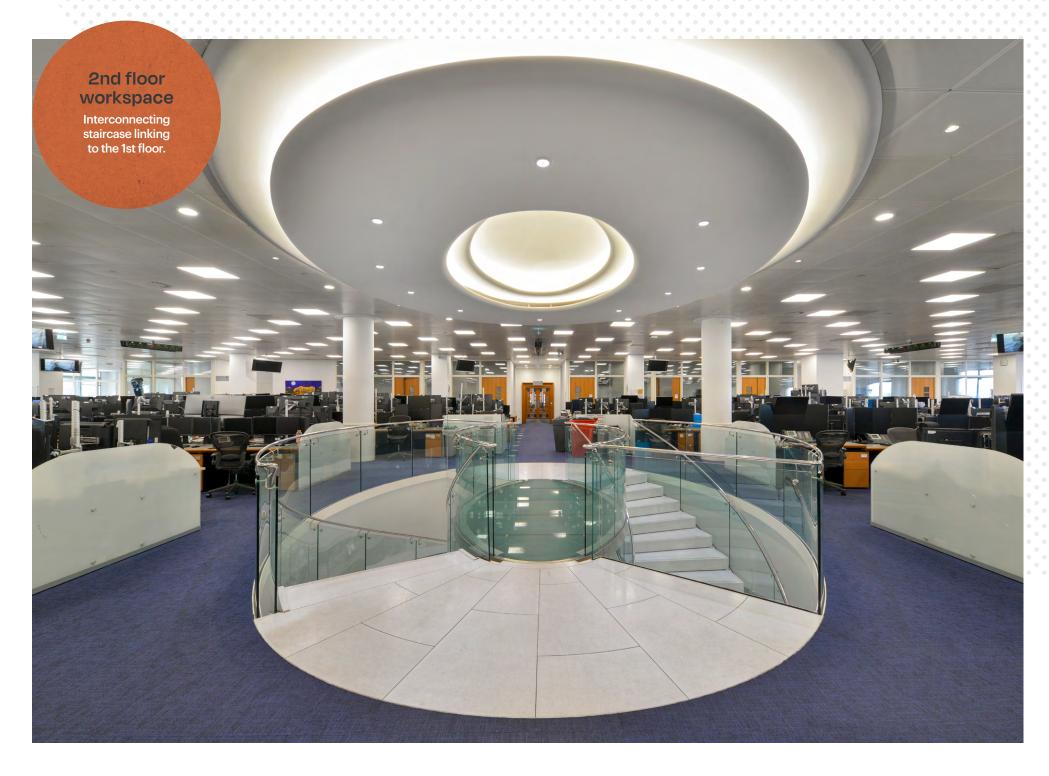

| Occupancy ratio | 1:9.6 sq m |
|-----------------|------------|
| •               |            |

Office

Core

Connecting staircase to 9th floor

North Colonnade

| Office |
|--------|
| Core   |

Connecting staircase to 10th floor

NORTH

Cabot Square North Colonnade

Connecting staircase to 2nd floor

NORTH

Cabot Square North Colonnade