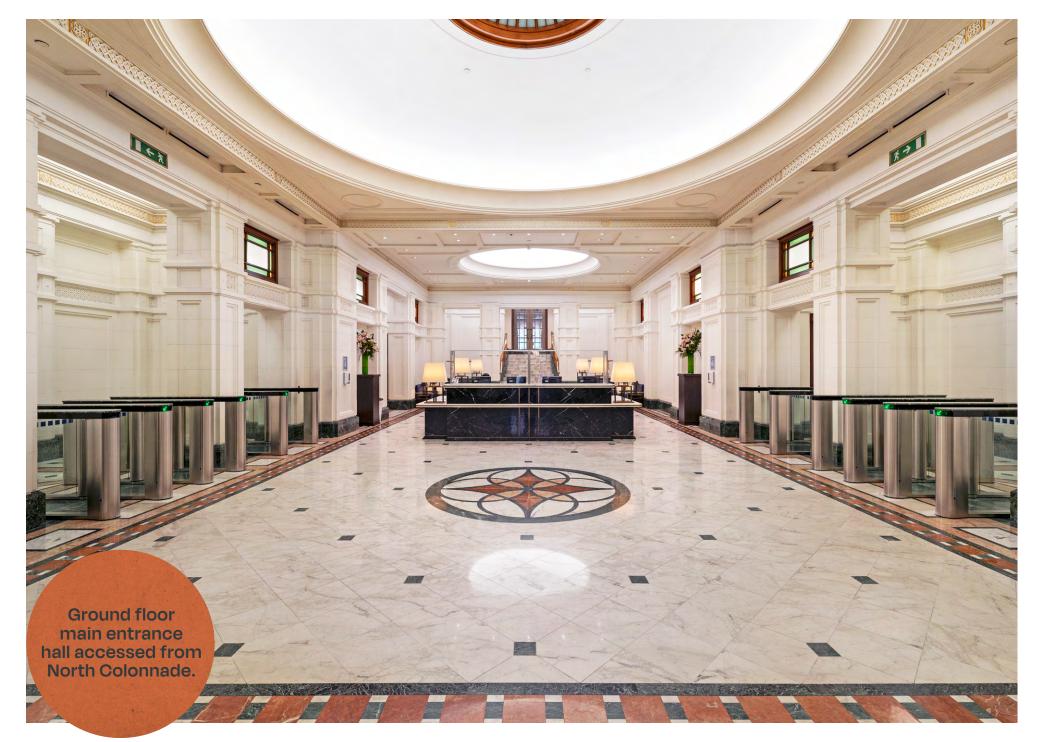

# Get to work...

5 North Colonnade – a landmark headquarters building at the heart of Canary Wharf.

**Fully fitted** 

Fully flexible terms until 2032

12,500 - 558,408 sq ft over eleven floors

Average floor size of 50,000-60,000 sq ft

2 floors benefiting from enhanced floor to ceiling height

**Ground floor** meeting rooms suite

Ability for dedicated private entrance. **Dual access from** North Colonnade and Cabot Square entrances.

Adjacent to a range of amenity on Cabot Square