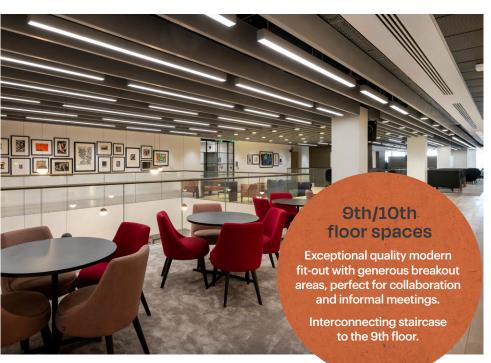

| Occupancy ratio | 1:9.6 sq m |
|-----------------|------------|
| •               |            |

Office

Core

Connecting staircase to 9th floor

North Colonnade