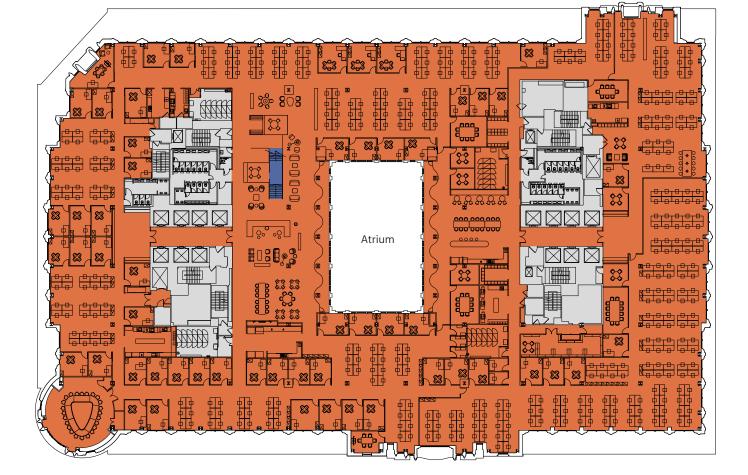

### Space plan

### Office

52,848 sq ft / 4,910 sq m

| Open plan workstations     | 510 |
|----------------------------|-----|
| 1 person private offices   | 73  |
| 3-4 person meeting rooms   | 2   |
| 6 person meeting rooms     | 32  |
| 10-12 person meeting rooms | 3   |
| 22-24 person meeting rooms | 2   |
| Reception                  | 1   |
|                            |     |

| Occupancy ratio | 1:9.6 sq m |
|-----------------|------------|
| •               |            |

Office

Core

Connecting staircase to 9th floor

North Colonnade