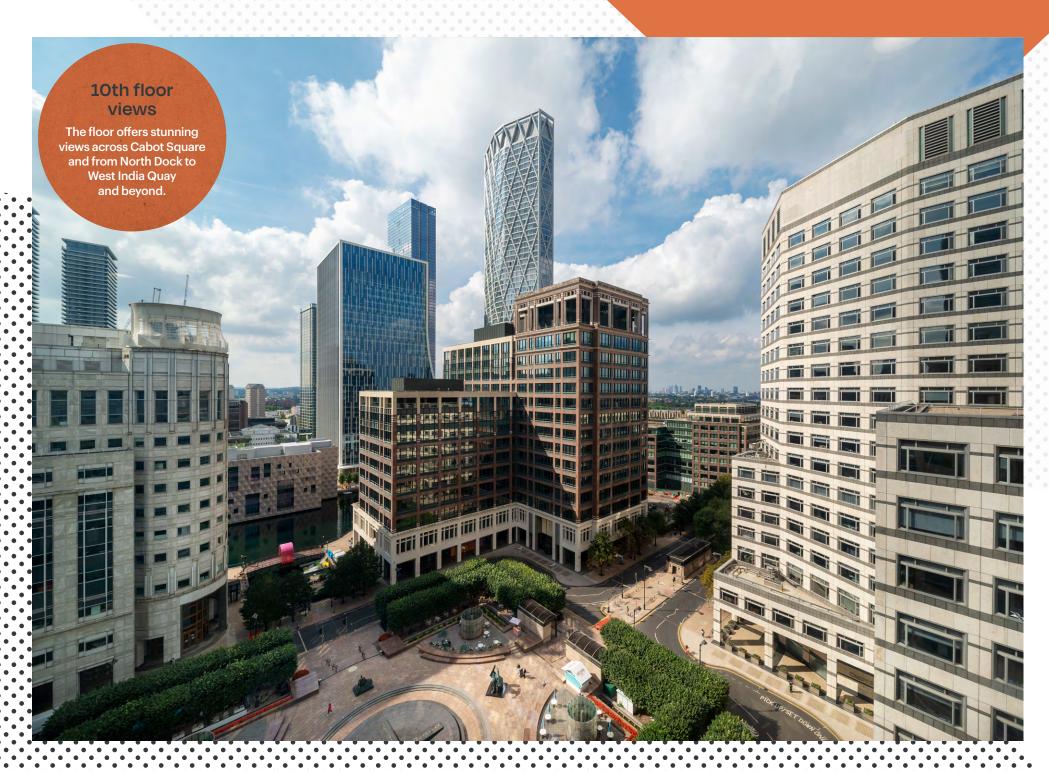

2 floors benefiting from enhanced floor to ceiling height

**Ground floor** meeting rooms suite

Ability for dedicated private entrance. **Dual access from** North Colonnade and Cabot Square entrances.

Adjacent to a range of amenity on Cabot Square

Adjacent to the Canary Wharf DLR and a short walk from the new Elizabeth Line Station

Showers, bike racks, lockers and car parking spaces