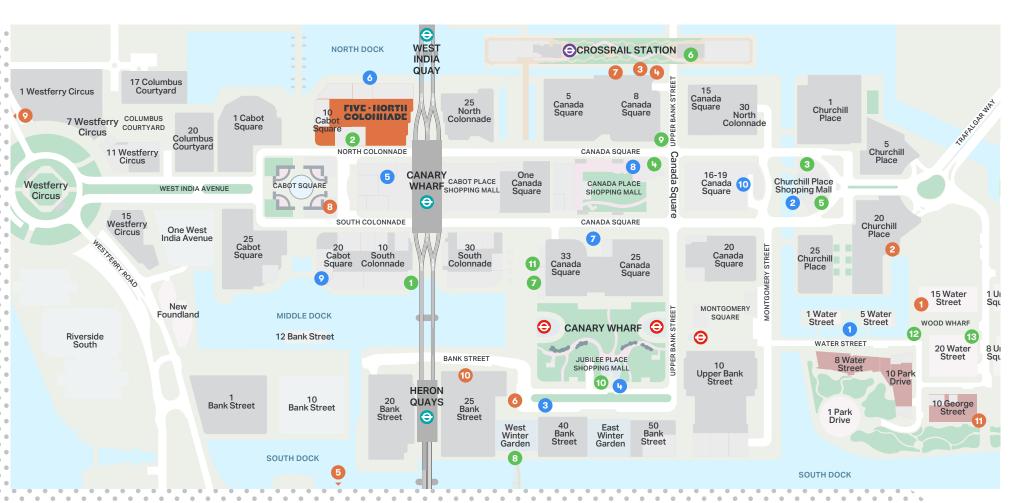

### Location | Amenities

8 Obica

9 640 East

11 Caravan

10 Starbucks

12 The London

13 Patty & Bun

### Food & Drink

| 1 | Six by Nico      |
|---|------------------|
| 2 | Electric Shuffle |

3 Brewdog

4 The Ivy

5 Rocket

6 Ole & Steen

7 The Alchemist

### Retail

| Amazon Fresh |
|--------------|
|--------------|

2 Lap Bikes

3 Reiss

4 Lululemon

5 Peloton

- 6 Zara
- 7 Kate Spade
- 8 The Kooples
- 9 Humble Grape
- 10 Waitrose

### Gyms & Leisure

- 1 Third Space
- 2 GoBoat
- 3 Sweat by BXR
- 4 Everyman Cinema
- 5 Nuffield Health
- 6 Awakn

- 7 Barrys
- 8 Therapie Clinic
- 9 Virgin Active
- 10 Floppa
- 11 Ultimate Per

Third Space gym