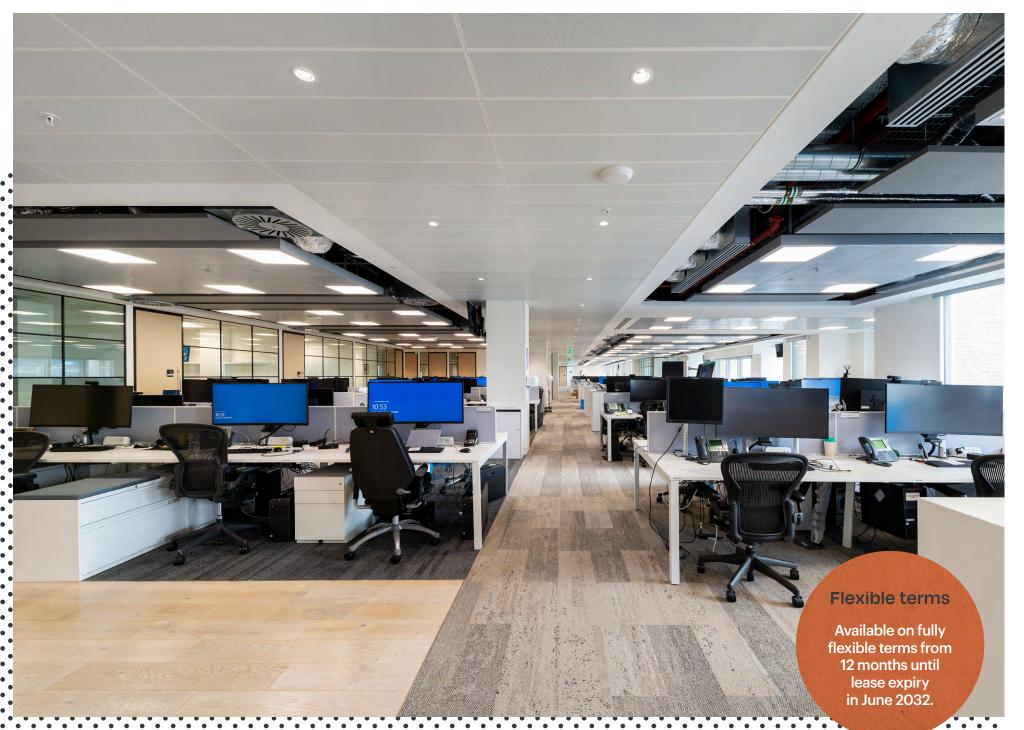

# Get to work...

5 North Colonnade – a landmark headquarters building at the heart of Canary Wharf.

**Fully fitted** 

Fully flexible terms until 2032

12,500 - 558,408 sq ft over eleven floors

Average floor size of 50,000-60,000 sq ft

### All in the details

Specified to a high standard throughout, with a wealth of amenities nearby and flexible terms.

No VAT payable on the rent

Fully fitted and furnished accommodation across all 11 floors

2 floors benefiting from enhanced floor to ceiling height

**Ground floor** meeting rooms suite

Ability for dedicated private entrance. **Dual access from** North Colonnade and Cabot Square entrances.

Adjacent to a range of amenity on Cabot Square